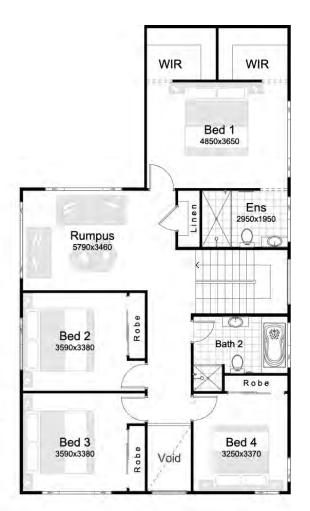

## Suitable for 13m frontage

House Size **10.7m** x **17.5m** 

Ground Floor 121.91 m2

First Floor 125.83 m2

Garage 34.29 m2

Porch 1.81 m<sup>2</sup>

Al Fresco 11.75 m<sup>2</sup>

Total 295.59 m<sup>2</sup>