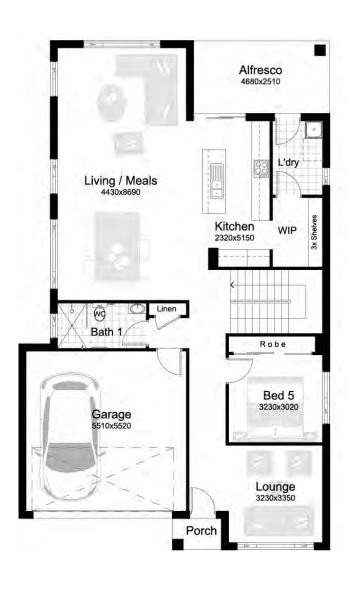

## Suitable for 13m frontage

House Size **10.7m** x **17.5m** 

Ground Floor 121.91 m2

First Floor 125.83 m2

Garage 34.29 m2

Porch 1.81 m<sup>2</sup>

Al Fresco 11.75 m<sup>2</sup>

Total 295.59 m<sup>2</sup>